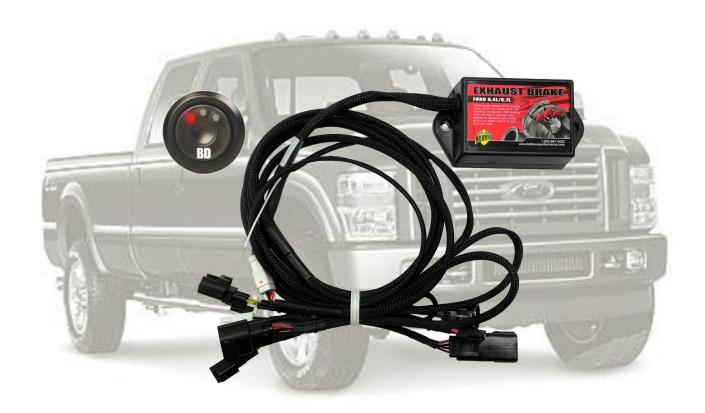

### Kit Contents

Please check to make sure that you have all the parts listed in this kit before you start the disassembly of your truck.

| 21                     | 100020             | 130                  | 1301810            |   | 2000107        | 1301812                                                                                                                                                                                                                                                                                                                                                                                                                                                                                                                                                                                                                                                                                                                                                                                                                                                                                                                                                                                                                                                                                                                                                                                                                                                                                                                                                                                                                                                                                                                                                                                                                                                                                                                                                                                                                                                                                                                                                                                                                                                                                                                        |
|------------------------|--------------------|----------------------|--------------------|---|----------------|--------------------------------------------------------------------------------------------------------------------------------------------------------------------------------------------------------------------------------------------------------------------------------------------------------------------------------------------------------------------------------------------------------------------------------------------------------------------------------------------------------------------------------------------------------------------------------------------------------------------------------------------------------------------------------------------------------------------------------------------------------------------------------------------------------------------------------------------------------------------------------------------------------------------------------------------------------------------------------------------------------------------------------------------------------------------------------------------------------------------------------------------------------------------------------------------------------------------------------------------------------------------------------------------------------------------------------------------------------------------------------------------------------------------------------------------------------------------------------------------------------------------------------------------------------------------------------------------------------------------------------------------------------------------------------------------------------------------------------------------------------------------------------------------------------------------------------------------------------------------------------------------------------------------------------------------------------------------------------------------------------------------------------------------------------------------------------------------------------------------------------|
|                        | ERHAUST BRANC      |                      | BD                 |   |                | THE WATER AND THE PARTY OF THE  |
| 6.4 VVB Module/Harness |                    | s Push But           | Push Button Switch |   | Switch Bracket | Switch Decal                                                                                                                                                                                                                                                                                                                                                                                                                                                                                                                                                                                                                                                                                                                                                                                                                                                                                                                                                                                                                                                                                                                                                                                                                                                                                                                                                                                                                                                                                                                                                                                                                                                                                                                                                                                                                                                                                                                                                                                                                                                                                                                   |
| Qty: 1                 |                    | Qt                   | Qty: 1             |   | Qty: 1         | Qty: 1                                                                                                                                                                                                                                                                                                                                                                                                                                                                                                                                                                                                                                                                                                                                                                                                                                                                                                                                                                                                                                                                                                                                                                                                                                                                                                                                                                                                                                                                                                                                                                                                                                                                                                                                                                                                                                                                                                                                                                                                                                                                                                                         |
| 1330053                | FT-10910-<br>03116 | 1300349              | 1300131            |   | 1330052        | 1330054                                                                                                                                                                                                                                                                                                                                                                                                                                                                                                                                                                                                                                                                                                                                                                                                                                                                                                                                                                                                                                                                                                                                                                                                                                                                                                                                                                                                                                                                                                                                                                                                                                                                                                                                                                                                                                                                                                                                                                                                                                                                                                                        |
| Alterhol               |                    |                      |                    |   |                | MANUAL SALVERS OF SALV |
| Alcohol<br>Swab        | Velcro             | Posi-Tap<br>12-18awg | Cable Tie          | s | Screw          | Tape; DS                                                                                                                                                                                                                                                                                                                                                                                                                                                                                                                                                                                                                                                                                                                                                                                                                                                                                                                                                                                                                                                                                                                                                                                                                                                                                                                                                                                                                                                                                                                                                                                                                                                                                                                                                                                                                                                                                                                                                                                                                                                                                                                       |
| Qty: 1                 | Qty: 2 pcs         | Qty: 1               | Qty: 8             |   | Qty: 2         | Qty: 1                                                                                                                                                                                                                                                                                                                                                                                                                                                                                                                                                                                                                                                                                                                                                                                                                                                                                                                                                                                                                                                                                                                                                                                                                                                                                                                                                                                                                                                                                                                                                                                                                                                                                                                                                                                                                                                                                                                                                                                                                                                                                                                         |

#### Introduction

The BD Variable Vane Exhaust Brake for the Ford 6.4 utilizes the vehicles stock VGT turbocharger as an engine exhaust brake. The module closes the turbochargers exhaust vanes to restrict exhaust flow, thus building exhaust backpressure and retarding the engine during deceleration conditions. The module also has the ability to command transmission downshifts to improve engine braking capabilities.

The kit installs with a series of plug in connections in the engine bay and in the vehicle cabin. This makes the entire installation process much simpler when compared to conventional exhaust brake installations.