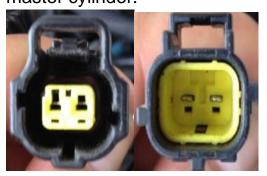

10. Route the BD harness towards the brake hydro-booster. Disconnect the two wire master cylinder pressure switch. The connector is on the bottom of the master cylinder.

**Note** There are two connectors on the bottom of the master cylinder. The correct connection is the one towards the front of the vehicle.