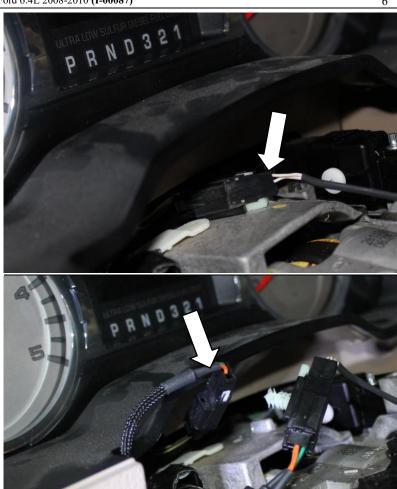

Familiarize yourself with the connections before beginning installation.

3. Remove the knee bolster by pulling rearward.

4. Remove the top cover on steering wheel column, locate and disconnect tow/haul connector. Feed the BD harness connectors up from behind the dash and Install the BD harness between the OEM connectors. Replace top cover onto steering column.