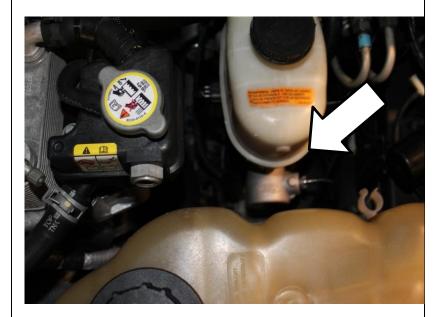

10. Route the BD harness towards the brake hydro-booster. Disconnect the two wire master cylinder pressure switch. The connector is on the bottom of the master cylinder.

**Note** There are two connectors on the bottom of the master cylinder. The correct connection is the one towards the front of the vehicle.