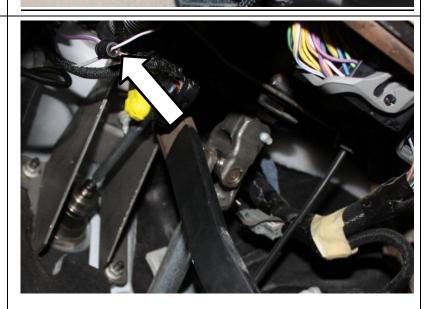

5. Locate the factory purple w/ white tracer wire that connects to the brake pedal switch below the dash. Attach the white wire from the BD harness to it using one of the supplied posi-tap.

Install push button switch and connect to the BD wiring harness.