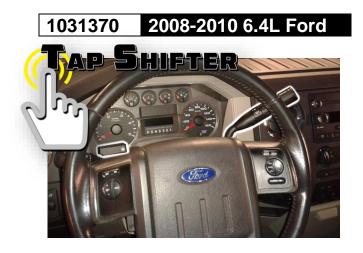

#### TapShifter 6.4L

The BD 6.4 TapShifter is a great compliment to the Variable Vane Exhaust Brake. The TapShifter allows you to downshift with ease, disable overdrive or take manual control over gear selection. This aids in engine braking and is very helpful for towing.