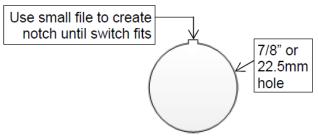

#### **OPTION 1 – SWITCH IN DASH**

Drill a 7/8" hole in the dashboard with a stepper bit or hole-saw. Using a small file, create a notch for the locator tab of the switch. Clean up the edges of the hole as necessary with the file. Mount supplied switch decal onto the dash, aligning the notch on the decal with the notch you created. Install switch into the hole and connect to the BD harness.