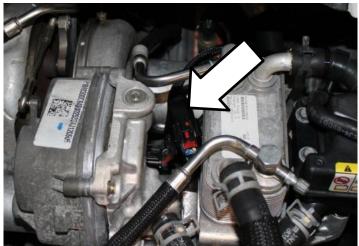

 Disconnect the turbo vane actuator. Connect the BD harness to actuator and OE plug.

- 12. Secure wiring harness away from moving parts and heat sources using the supplied cable ties.
- 13. Reconnect negative battery terminals and ready vehicle for road test.
- 14. Road test vehicle to verify operation of VVB.