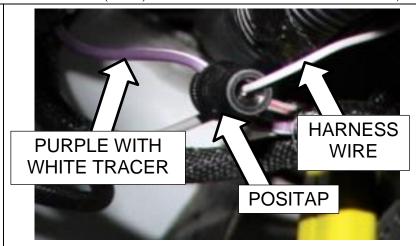

5. Locate the factory purple w/ white tracer wire that connects to the brake pedal switch below the dash. Attach the white wire from the BD harness to it using one of the supplied posi-tap.

Install push button switch and connect to the BD wiring harness.