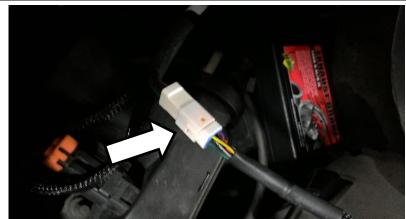

8. Clean the back of the module and top of fuse cover with the supplied alcohol swab. Secure the module to fuse cover lid using supplied Velcro.

9. Connect the in-cab wiring harness to the control module in the engine bay by plugging in the small eight pin white connector.