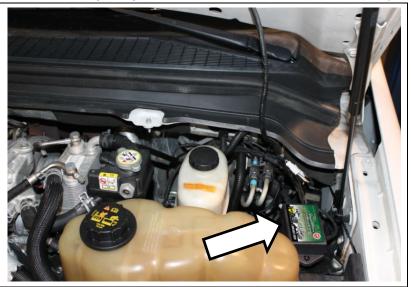

8. Clean the back of the module and top of fuse cover with the supplied alcohol swab. Secure the module to fuse cover lid using supplied Velcro.

9. Connect the in-cab wiring harness to the control module in the engine bay by plugging in the small eight pin white connector.