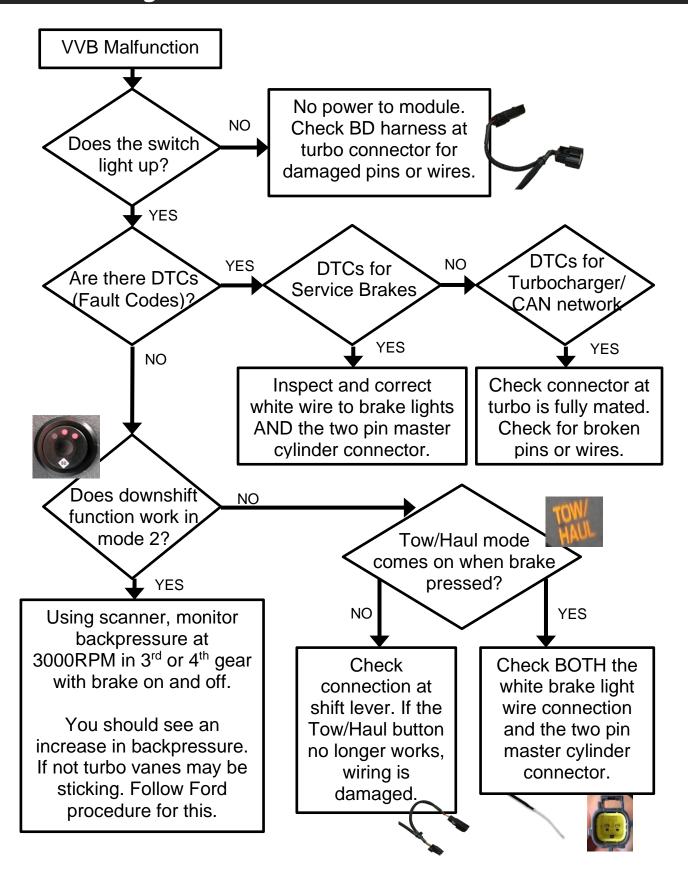

elcro.



9. Connect the in-cab wiring harness to the control module in the engine bay by plugging in the small eight pin white connector.



10. Route the BD harness towards the brake hydro-booster. Disconnect the two wire master cylinder pressure switch. The connector is on the bottom of the master cylinder.





**Note** There are two connectors on the bottom of the master cylinder. The correct connection is the one towards the front of the vehicle.



 Disconnect the turbo vane actuator. Connect the BD harness to actuator and OE plug.





- 12. Secure wiring harness away from moving parts and heat sources using the supplied cable ties.
- 13. Reconnect negative battery terminals and ready vehicle for road test.
- 14. Road test vehicle to verify operation of VVB.

#### Troubleshooting