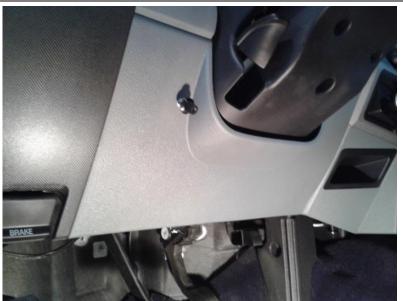

Familiarize yourself with the connections before beginning installation.

3. Remove the knee bolster by pulling rearward.

4. Remove the top cover on steering wheel column, locate and disconnect tow/haul connector. Feed the BD harness connectors up from behind the dash and Install the BD harness between the OEM connectors. Replace top cover onto steering column.

#### **OPTION 1 – SWITCH IN DASH**

Drill a 7/8" hole in the dashboard with a stepper bit or hole-saw. Using a small file, create a notch for the locator tab of the switch. Clean up the edges of the hole as necessary with the file. Mount supplied switch decal onto the dash, aligning the notch on the decal with the notch you created. Install switch into the hole and connect to the BD harness.

#### **OPTION 2 – SWITCH BRACKET**

Install the switch decal onto the bracket, aligning the notch on the decal with the notch on the bracket. Using supplied scews; fasten the bracket to the dash in a suitable location. Finally, install the switch into the bracket and connect to the BD harness.