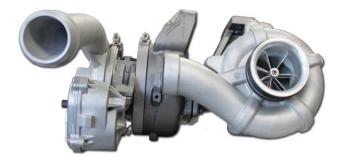

#### **Turbo Thruster 6.4L Twins**

Ford 6.4 engines have twin turbos from factory. This BD upgraded twins kit supports 600-750hp while maintaining a drop-in factory style turbocharger setup. The turbos have upgraded billet compressor wheels, a built in velocity stack and a new air intake. Compatible with the BD VVB.