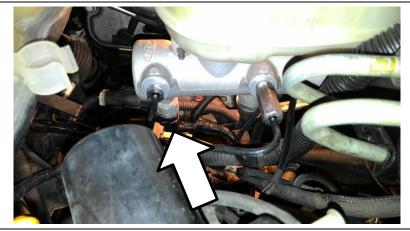

 Disconnect the turbo vane actuator. Connect the BD harness to actuator and OE plug.

- 12. Secure wiring harness away from moving parts and heat sources using the supplied cable ties.
- 13. Reconnect negative battery terminals and ready vehicle for road test.
- 14. Road test vehicle to verify operation of VVB.