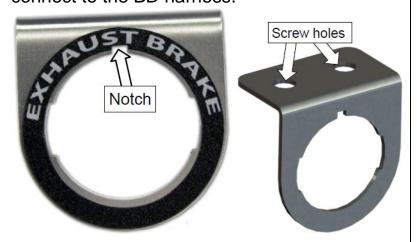

#### **OPTION 1 – SWITCH IN DASH**

Drill a 7/8" hole in the dashboard with a stepper bit or hole-saw. Using a small file, create a notch for the locator tab of the switch. Clean up the edges of the hole as necessary with the file. Mount supplied switch decal onto the dash, aligning the notch on the decal with the notch you created. Install switch into the hole and connect to the BD harness.

#### **OPTION 2 – SWITCH BRACKET**

Install the switch decal onto the bracket, aligning the notch on the decal with the notch on the bracket. Using supplied scews; fasten the bracket to the dash in a suitable location. Finally, install the switch into the bracket and connect to the BD harness.