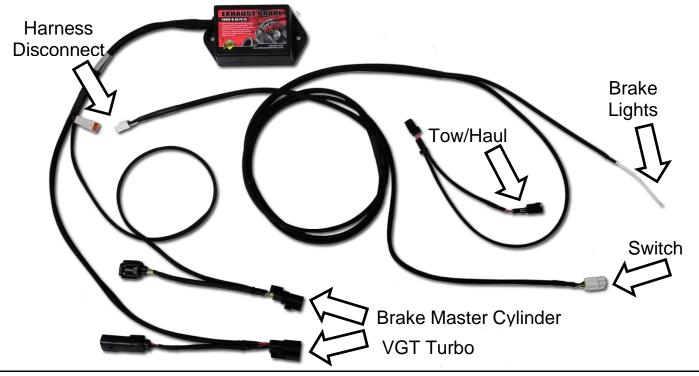

#### Installation

- 1. Block wheels to secure vehicle and disconnect negative battery cables for safety. (Record radio settings for customer before battery disconnect.)
- 2. Separate the VVB wiring harness at the small white connector. The harness and module on the left will be installed in the engine bay. The harness on the right will be installed in the vehicle cabin.

Familiarize yourself with the connections before beginning installation.

3. Remove the knee bolster by pulling rearward.

4. Remove the top cover on steering wheel column, locate and disconnect tow/haul connector. Feed the BD harness connectors up from behind the dash and Install the BD harness between the OEM connectors. Replace top cover onto steering column.

5. Locate the factory purple w/ white tracer wire that connects to the brake pedal switch below the dash. Attach the white wire from the BD harness to it using one of the supplied posi-tap.

Install push button switch and connect to the BD wiring harness.

7. Feed the remaining end of the in-cabin wiring harness through the firewall into the engine bay. If additional wires have already been routed through the firewall, follow these wires. Otherwise use the existing rubber grommet.

8. Clean the back of the module and top of fuse cover with the supplied alcohol swab. Secure the module to fuse cover lid using supplied Velcro.

9. Connect the in-cab wiring harness to the control module in the engine bay by plugging in the small eight pin white connector.

10. Route the BD harness towards the brake hydro-booster. Disconnect the two wire master cylinder pressure switch. The connector is on the bottom of the master cylinder.

**Note** There are two connectors on the bottom of the master cylinder. The correct connection is the one towards the front of the vehicle.

 Disconnect the turbo vane actuator. Connect the BD harness to actuator and OE plug.

- 12. Secure wiring harness away from moving parts and heat sources using the supplied cable ties.
- 13. Reconnect negative battery terminals and ready vehicle for road test.
- 14. Road test vehicle to verify operation of VVB.